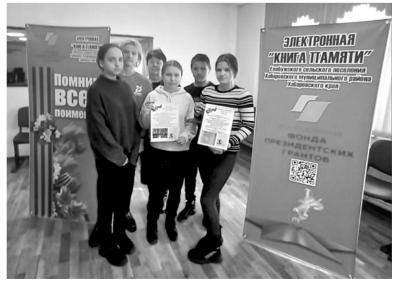

# Это нужно живым

1 июля завершается реализации президентского гранта электронная «Книга Памяти» Елабужского сельского поселения Хабаровского района.

Год назад учреждение культуры через организацию-спутник Некоммерческое партнёрство «Елабужское сообщество по повышению эффективности местного самоуправления», при поддержке администрации, школы, советов депутатов и ветеранов поселения выиграло проект, позволяющий увековечить память односельчан-участников Великой Отечественной войны.

формируют отдельные страницы для каждого фронтовика и размещают на официальном сайте администрации Елабужского сельского поселения (http://www.elabugasp.ru) во вкладке «КНИГА ПАМЯТИ».

За год на электронной «Книге Памяти» открыто 90 страниц, в обработке ещё 40 работ поисковиков, в дополнительной работе 125 историй об участниках войны. За каждой страницей - фронтовая судьба односельчанина и многие часы поиска. Найдены фотографии, наградные листы, письма с фронта, книжка красноармейца, газетные статьи, извещение о гибели, 12 мест захоронений. За год проведено более 10 мероприятий, направленных на патриотическое воспитание детей; встречи с потомками ветеранов ВОВ, тружениками тыла и с детьми военного времени.

На средства президентского гранта приобретены четыре ноутбука, два планшета, ламинатор, брошюратор.

9 мая жителям поселения была представлена «Книга Памяти» не только в электронном виде, но и в бумажном.