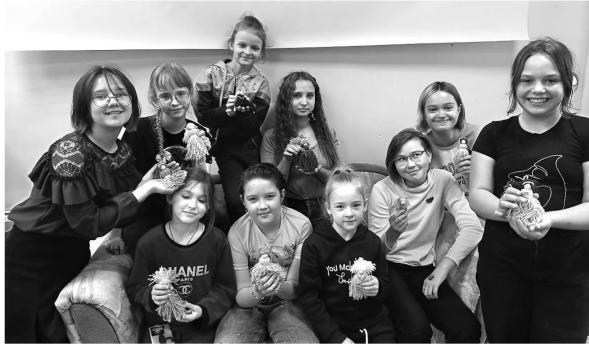

# Краски творческого лета

Ежегодно в период летних каникул лагерь «Солнышко» Центра детского творчества Хабаровского района распахивает двери для ребят. Педагоги подготовили для них интересные познавательные программы.

Рассказывает педагог-организатор Анна Чиркова:

- Программа первой смены называлась «Город мастеров». Каждому ребёнку на нашей экспериментальной площадке была дана возможность через игру попробовать себя в роли актёра кино и артиста цирка, дизайнера одежды и дизайнера интерьера, художника-модельера и художника-мультипликатора. изобретателя-конструктора и даже режиссёра-постановщика! Ребята окунулись в мир кино. циркового волшебства и в мир изобретательства. Итогом творческой смены стали выставка из поделок и рисунков, выполненных в разных техниках; немое кино «Вот это поворот!», где снялись актёры лагеря и театральное представление по стихотворению С. Маршака

В лагере «Солнышко» функционировали и профильные отряды. «Кукляндия» - это отряд юных рукодельниц центра детского творчества. Ещё во время учебного года дети изучали основы вязания крючком и спицами, вязали мягкие игрушки. На каникулах юные рукодельницы под руководством педагога дополнительного образования Елены Россейкиной объединились в профильный отряд «Кукляндия» и продолжили совершенствовать навыки по пошиву мягких игрушек. Только все игрушки заменили на одну, куклу.

В течение смены девочки узнали много интересного из истории происхождения куклы-брошки, куклы-оберега и эпатажной красавицы ЛОЛ. Каждая из кукол индивидуальна и по характеру, и по внешнему виду, но после того, как она с ми, становится похожей на свою хозяйку.