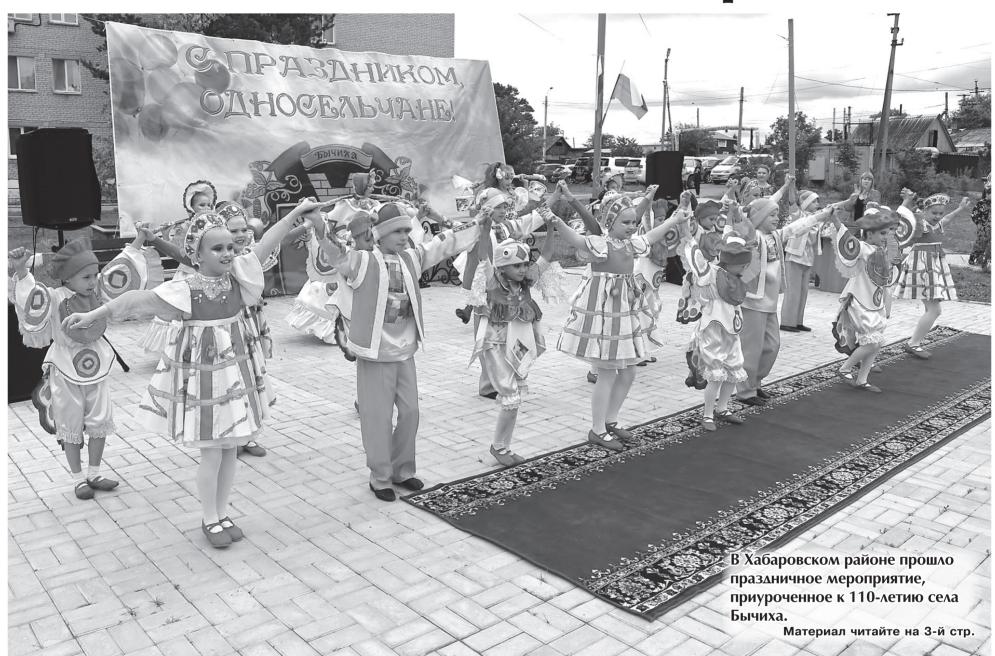

# Всё о тебе, село моё родное!

В мероприятии приняли участие председатель Законодательной думы Хабаровского края Ирина Зикунова, глава Хабаровского муниципального района Александр Яц, депутаты Законодательной думы Хабаровского края Ольга Мироманова, Наталья Коваленко, глава сельского поселения «село Бычиха» Татьяна Челаева, председатель Собрания депутатов Хабаровского муниципального района Дмитрий Савченко, представители администрации поселения и администрации Хабаровского района, жители.

В ходе праздничного мероприятия глава Хабаровского района Александр Яц вручил почётные грамоты и благодарности Хабаровского муниципального района, ценные подарки.

 Поздравляю со 110летием села Бычиха! Самое главное богатство села - это его жители, многие из которых заслуживают слова похвалы за свои достижения! С недавних пор у села Бычиха появилась устойчивая ассоциация с имиджевой территорией. где развиваются классные проекты благоустройства. Это замечательные топиарные фигуры, благоустроенные территории с лавочками, площадки ГТО, мемориал в честь павших сельчан, скоро у вас возведут храм святой великомученицы Екатерины. Также благодаря неравнодушию жильцов развиваются проекты территорий общественного самоуправления, в рамках которых благоустраиваются придомовые территории. Желаю процветания и благополучия, веры, надежды и любви! Ведь любовь к России, к Хабаровскому району и краю - это то, что

нас объединяет, – отметил глава Хабаровского района Александр Яц.

Также в рамках мероприятия председатель краевого парламента Ирина Зикунова вручила почётные грамоты и благодарности Законодательной думы Хабаровского края жителям села, сотрудникам администрации.

26 июня 2022 состоялось открытие общественной территории «Сосновый сквер» с. Бычиха, в районе ул. Новой, благоустроенной при реализации федерального проекта «Формирование

комфортной городской среды на территории сельского поселения «Село Бычиха» и приуроченное к празднованию 110-летия со дня образования с. Бычиха.

Праздничное мероприятие продолжилось концертной программой. Выступили с хореографическими номерами артисты образцового хореографического ансамбля «Русские узоры» села Бычиха (руководитель Ольга Фраш). Прославленный ансамбль, отметивший своё 40-летие, неоднократно представлял Хабаровский край на международных мероприятиях.