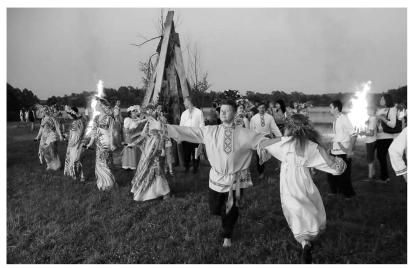

#### В память о погибших

ИЛЬИНКА. Среди жилых домов появился Сад памяти.

Ребята и педагоги из школьного лесничества «Растим лес вместе» совместно со специалистами ООО «Растим лес» и Фонда экологии ДВ высадили 40 саженцев кедра.

В течение лета юные лесничие будут ухаживать за маленькими деревцами пропалывать, поливать. Осенью пройдёт инвентаризация подросших саженцев, а если будет необходимость, то ребята проведут работу по подсадке.

Напомним, международная акция «Сад памяти» впервые была проведена в 2020 г. Её цель – увековечить память каждого, кто погиб в годы Великой Отечественной войны. Всего - 27 миллионов деревьев в память о 27 миллионах погибших.