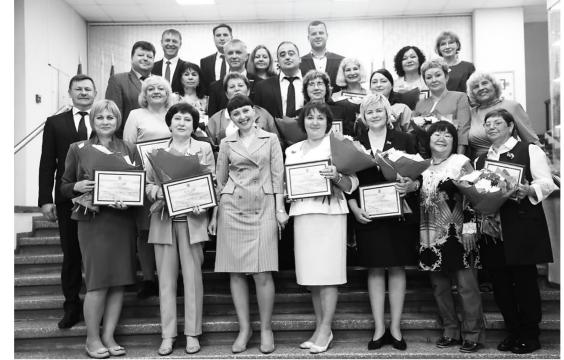

# **Лучшие в муниципальном образовании**

В краевом парламенте подвели итоги смотраконкурса на лучшую организацию работы представительных органов муниципальных образований

Конкурс уже стал традиционным для Законодательной думы Хабаровского края. Первый был проведён в 2004 году. Основной целью является совершенствование деятельности представительных органов муниципальных образований края, повышение их роли в системе местного самоуправления.

Победителей определяли по семи группам в зависимости от численности населения. Дипломами в разных категориях отмечены: Комсомольскаяна-Амуре Городская дума; Собрания депутатов Хабаровского. Советско-Гаванского. Ванинского, Комсомольского, Солнечного, Нанайского, Ульчского, Охотского районов и района им. Полины Осипенко; Советы депутатов г. Амурска, г. Николаевска-на-Амуре, р.п. Солнечный, Мичуринского сельского поселения, с. имени Полины Осипенко, Дукинского сельского поселения, посёлка Джамку (Солнечный район),

села Кукелево (Вяземский район) и села Лончаково (Бикинский район).

Спикер краевого парламента Ирина Зикунова отметила, что работа практически всех представительных органов муниципальных образований края заслуживает положительной оценки, в материалах нашли отражение