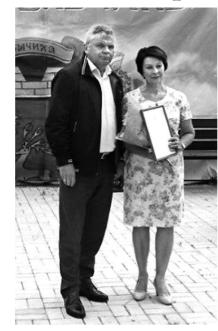

> Как рассказал ещё один выпускник школы с. Бычиха Михаил Дудкин, который приехал со своей мамой Еленой Васильевной Дудкиной, он планирует поступить в вуз во Владивостоке по специальности программист.