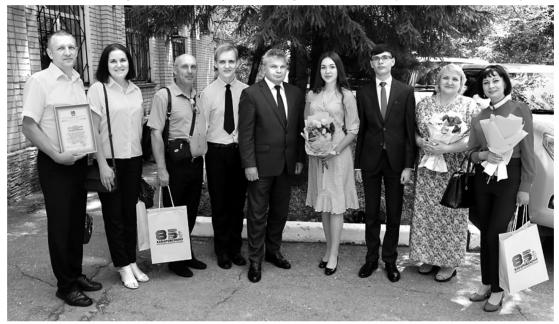

# «Хехцир» – магнит для туризма

Спортивно-туристический комплекс «Хехцир», строительство которого ведётся под Хабаровском, в будущем станет всесезонной базой для семейного отдыха хабаровчан и гостей города.

На стройплощадке строители завершили установку опор для ЛЭП. Высоковольтная линия на 620 кВт запитает подъёмник, на что потребуется большая часть её мощности - примерно 450 кВт. Сейчас идут электромонтажные и подготовительные работы по установке кресельной канатной дороги. Большой блок этих и других технических работ строители завершат к

 Правительством Хабаровского края совместно с АНО «Агентство инвестиций и развития инноваций Хабаровского края» (АПИРИ) решается вопрос по изменению границ зелёных зон земельного участка комплекса. Для этого меняется схема территориального планирования Хабаровского района. После перевода лесного участка в другую категорию будет возможно приступить к строительству инженерной инфраструктуры в рамках общей концепции. Наша ключевая задача – на ранней стадии найти дополнительных инвесторов. Отдельные компании проявляют интерес к участию

в этом проекте, - отметил Андрей Дымченко, директор

АНО «АПИРИ ХК». Инвестором по проекту туркомплекса «Хехцир» выступает АО «Центр инновационных технологий города Хабаровска» (ЦИТ). Именно эта организация занимается строительством трасс. Она же берёт на себя монтаж современной системы искусственного оснежения. кресельных подъёмников, обустройство освещения и парковки. В скором времени по периметру лыжных спусков планируется сделать более 2.5 километра траншей для колодцев с гидрантами. К ним будут подключены снегогенераторы, обеспечивающие функционирование системы искусственного оснежения.

 К настоящему моменту завершена сборка труб водозабора, найдено техническое решение по сбросу воды с системы трубопровода искусственного оснежения. Также идёт строительство тёплого административного корпуса. где посетители смогут взять напрокат лыжи и другой спортивный инвентарь, согреться и выпить чаю. В этом же здании мы планируем поместить медпункт. Для детей будут организованны небольшие горки, с которых они смогут кататься на ледянках и ватрушках. Комплекс будет рассчитан на 400 посещений в час, – рассказал директор АО «ЦИТ» Сергей Гришин.

Строительство туркомплекса «Хехцир» входит в

один из проектов флагманской инициативы губернатора «Край притяжения. Туризм в удовольствие» Стратегии развития региона.

Опорный проект «Амур дорога тысячелетий», по которому создаётся туристический комплекс «Хехцир», направлен на развитие культурно-познавательного, рекреационного, водного, экологического, промышленного и других видов туризма.

СТК «Хехцир» - должен стать одним из тех «магнитов», что будут способствовать развитию внутреннего и въездного туризма. Концепция комплекса была одобрена туроператорами и отельерами региона на встрече губернатора края с представителями индустрии гостеприимства. Сейчас министерством совместно с АО корпорацией «Туризм.РФ» решается вопрос по определению механизма реализации проекта.

После окончания работ масштабный туристический объект должен стать круглогодичным курортом. Его пропускная способность потенциально может составить до 200 тысяч человек в год.

Пресс-служба губернатора и Правительства Хабаровского края.