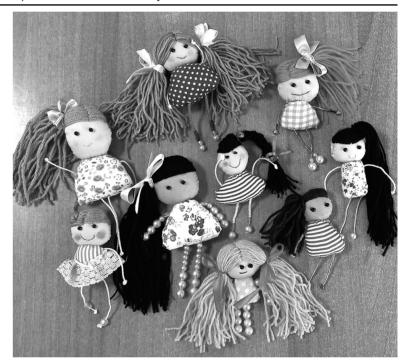

В лагере «Солнышко» функционировали и профильные отряды. «Кукляндия» - это отряд юных рукодельниц центра детского творчества. Ещё во время учебного года дети изучали основы вязания крючком и спицами, вязали мягкие игрушки. На каникулах юные рукодельницы под руководством педагога дополнительного образования Елены Россейкиной объединились в профильный отряд «Кукляндия» и продолжили совершенствовать навыки по пошиву мягких игрушек. Только все игрушки заменили на одну, куклу.

В течение смены девочки узнали много интересного из истории происхождения куклы-брошки, куклы-оберега и эпатажной красавицы ЛОЛ. Каждая из кукол индивидуальна и по характеру, и по внешнему виду, но после того, как она с ми, становится похожей на свою хозяйку.

«Кукляндия» из села Некрасовка

На суд жюри была представлена коллекция платьев, сарафанов, дамских сумок, выполненных в народном стиле. На фестивале можно было увидеть работы не только отечественных мастеров, но и из других стран. Участники фестиваля и зрители любовались удивительным по красоте панно, огромными лоскутными одеялами, миниквилтами, сумками, авторскими и народными куклами.