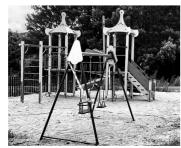

## Олимпийская эстафета

Спорт

В 2024 году ТОС «Весна-19» села Петропавловка выигра ли два проекта. Один из них – детская игровая площадка, которая на данный момент практически установлена.

Второй проект установка малых архитектурных форм, которые делаются вручную мастерами города Хабаровска. Создание фигур трудоёмкий и длительный процесс, поскольку художник из цементно-песчаной смеси выкладывает слой за слоем, и в итоге вырастает скульптура. В дальнейшем все эти скульптуры будут покрываться краской.

Шесть скульптур сказочных персонажей установят на территории сквера «Лукоморье». Золотая рыбка, Ладья, Медведь, Змей Горыныч, Ступа

Бабы Яги и Дуб зелёный, все фигуры создаются по сказкам Пушкина и поддерживают тематику сквера «Лукоморье».