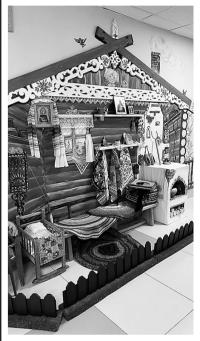

### «Сказка» открывает свои двери

В детском саду «Сказка» села Гаровка-2 создан минимузей «Родничок». По словам педагогов дошкольного учреждения, целью проекта является приобщение детей к истокам русской народной культуры, формирование духовных и нравственных качеств у подрастающего поколения, а также расширение представлений детей о жизни, быте, традициях и обрядах русского народа.

В русской избе разместились разные предметы домашнего обихода. Только увиденные своими глазами эти вещи становятся знакомыми, узнаваемыми.

Для ознакомления детей с историей и бытом русского народа применяются методические разработки. Для детей посещение мини-музея стало значимым событием. Они с интересом восприняли новую информацию и прониклись новыми впечатлениями. Воспитанники дошкольного учреждения приходят на экскурсии, тематические беседы. Для ребят проводятся мастер классы по изготовлению оберегов, уроки по игре на музыкальных инструментах, беседы по изучению истории русских народных костюмов. Инициаторами создания музея были: заведующая В.А. Решёткина, старший воспитатель Н.В. Шуберт, воспитатель М.В. Сергеева. Художественный оформитель проекта сторож Е.А. Клебанская.