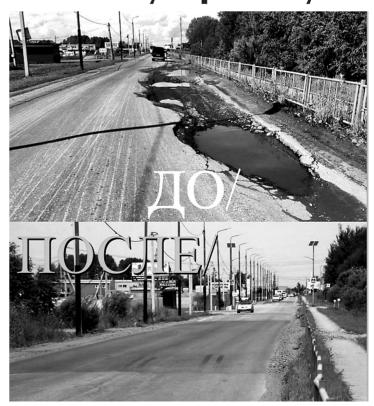

#### Дорожные работы

В селе Мирном завершены и сданы ремонтные работы автодорожного покрытия по улице Новой. Они были проведены в рамках национального проекта «Безопасные качественные автомобильные дороги», инициатором которого выступил Президент РФ Владимир Путин.

Улица Новая состоит из четырёх участков, общей протяжённостью 900 метров и охватывает значительный жилой массив села Мирного, в связи с чем высоко востребована среди населения.

Напомним, по плану ремонт дороги должен был начаться в 2024 году, но подрядная организация в прошлом году досрочно выполнила часть работ. В том числе формирование водоотводной системы, ликвидацию пучинистых участков и устройству выравнивающих слоёв из песчано-щебёночной смеси.

В этом году дорожники выполнили устройство водоотводной системы, а именно водопропускных труб и водоотводных канав, укрепление обочин, уложили асфальтобетонное покрытие общей площадью 4 500 кв. метров.

Один из участков автодороги подрядная организация ООО «ВостокДорСтрой» построила буквально с нуля. Общая стоимость работ составила более 15,7 миллиона рублей.

Все работы в рамках национального проекта «Безопасные качественные автомобильные дороги» в Хабаровском районе будут завершены до начала августа.