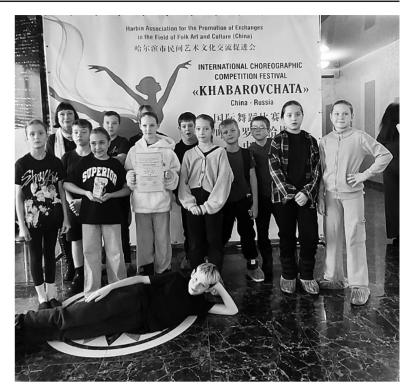

# Танцующие дети

В первый зимний день во Дворце культуры профсоюзов г. Хабаровска прошёл V Международный танцевальный фестиваль «Хабаровчата-2024» творческого объединения «Танцующие дети». На фестивале было представлено более 400 танцевальных номеров от коллективов в различных номинациях и возрастных категориях.

В номинации «Народно-сценический танец» в возрастной категории 10-12 лет выступил хореографический коллектив «Дебют» (руководитель - Наталья Николаевна Пан), участники которого учатся в школе №1 села Некрасовки. В заявленной номинации было представлено 20 номеров.

Члены жюри из числа хореографов России и Китая по достоинству оценили мастерство творческих коллективов.

Хроника дня \_\_

В атмосфере творчества и со-

перничества фестиваль «Хабаровчата» стал настоящим праздником танца и таланта. Несмотря на морозный зимний день, зал Дворца культуры был наполнен теплом и энергией участников. Каждое выступление зрители встречали бурными аплодисментами, поддерживая юных артистов, которые, возможно, в будущем станут звёздами сцены. Хореографический коллектив «Дебют», представивший свою работу в номинации «Народно-сценический танец», продемонстрировал высокое мастерство и отточенную хореографию. Под чутким руководством Натальи Николаевны Пан ребята смогли не только вывести на сцену элементы своей культуры, но и передать зрителям всю красоту и богатство народного танца. Их исполнение стало истинным воплощением искусства, благодаря чему коллектив занял почётное место на пьелестале.

Диплом I степени стал итогом многолетней работы «Дебюта» и подтверждением таланта каждого из участников. Этот успех вдохновил детей на новые свершения, а их педагога - гордиться своим коллективом. Фестиваль «Хабаровчата» оставил незабываемые впечатления, и каждый участник отправился домой с гордостью и стремлением к новым вершинам.