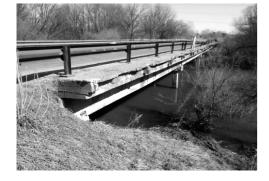

## Запланирован ремонт трёх крупных дорожных объектов

В следующем году Хабаровский район получит около 200 млн рублей из краевого бюджета в рамках нацпроекта

«Безопасные качественные дороги», реализуемого по поручению президента России Владимира Путина.

Основная часть средств более 139 млн рублей, будут направлены на капитальный ремонт моста на дороге «Подъезд к с. Чёрная Речка». Также запланированы ремонты дорог по улице Молодёжной в селе Князе-Волконское, длиной 1,4 км и «Подъезд к селу Благодатное» протяжённостью 3,3 км.

Губернатор Дмитрий Викторович Демешин подчеркивает, что приоритетная задача Хабаровского края — сделать движение безопасным и комфортным для

Ирина Никитенко.