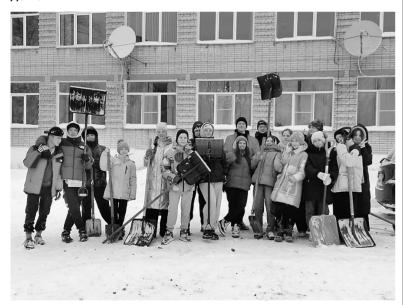

# Ах, снег-

снежок... После первого снегопада жители муниципалитета актив-

но занялись уборкой снега. Очищают тротуары и дорожки, ведущие к образовательным и другим социально значимым объектам. Так, депутаты, сотрудники администрации и Дома культуры села Малышево вооружились лопатами и расчистили от сугробов дворы своих учреждений и пешеходные дорожки от остановки вдоль ограждения школы до многоквартирных

- Мы всегда рады помочь любимому селу! Понимаем, как тяжело пожилым людям и родителям с маленькими детьми передвигаться по сугробам, поэтому мы с активистами нашего села откликнулись на обращение главы поселения и отправились расчищать места общественного пользования для односельчан, - рассказали депутат Ирина Денисова и заведующая Домом культуры села

■ Благоустройство \_

Малышево Алёна Василькевич

Также на борьбу со снежной стихией вышли ученики Малышевской средней школы. Они очистили от снежных заносов школьный двор, проезд вдоль здания школы и асфальтированные пешеходные дорожки во дворе школы и вдоль ограждения к воротам школы.