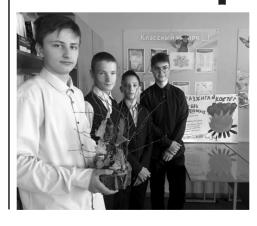

## Парта Героя

В школе имени Героя Советского Союза полковника милиции Грищенко П.Я. села Тополево состоялось торжественное открытие парты Героя и мемориальной доски имени Ма-Ю-Куна Сергея Васильевича.

Парта Героя - это ученический стол, на котором размещена фотография Героя, а также информация о фактах его биографии и заслугах. Право сидеть за партой присуждается учащимся за отличные оценки и активное участие в жизни школы. В мероприятии приняли участие близкие родственники Героя, заместитель главы Хабаровского муниципального района Евгения Фадеева, депутат краевой думы от Хабаровского района Евгений Солоненко, региональный координатор партийного проекта «Парта героя» Ольга Мироманова, председатель Совета ветеранов УМВД России по Хабаровскому краю Михаил Иванович Хомицкий, почётный житель Хабаровского района Наталья Ивановна Чумакова, представители воинской части. а также представители Совета ветеранов района и поселения. педагоги и ученики школы. Началось торжественное мероприятие с церемонии выноса флагов и исполнения гимна Российской Федерации.

Почётное право открыть парту Героя было предоставлено вице-младшему сержанту. кадету 11 класса, юному патриоту России Ирине Халибековой и отцу Героя Василию Тимофеевичу Ма-Ю-Куну.

Ирина Никитенко.

■ AΠK