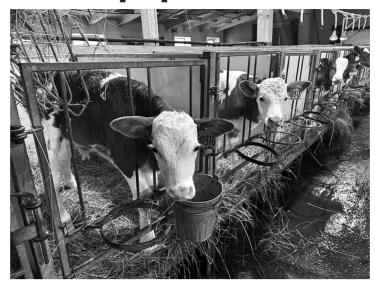

## Лучшая семейная ферма

Первый заместитель главы района Сергей Александрович Будкин посетил уникальное семейное предприятие под руководством Николая Анатольевича Скалюка.

Основным направлением работы хозяйства является разведение молочного скота и производство молочной продукции. Вместе с Николаем Анатольевичем трудятся члены его семьи: Юлия Валерьевна и Евгений Константинович Лопатины. Евгений ведёт своё фермерское хозяйство, фокусируясь на производстве молока, а Юлия руководит сельскохозяйственным кооперативом «Краснореченский», который занимается переработкой мяса и производством мясных полуфабрикатов.

На сегодняшний день это семейное предприятие стало крупнейшим переработчиком молока собственного производства среди малых хозяйств в Хабаровском районе. Оно

БКД .

продолжает наращивать объёмы производства и расширять ассортимент продукции, что подтверждает растущий интерес со стороны потребителей. На территории фермы расположены современные и высокоэффективные животноводческие помещения, включающие два коровника на 200 и 400 голов крупного рогатого скота и телятник на 200 голов молодняка.

Также на территории находятся модульные убойный и обвалочный цеха, а также цех по переработке мяса и изготовлению полуфабрикатов. Крупный модульный молокоперерабатывающий цех с производительностью шесть тонн в сутки и модульный сырный цех, способный производить две

тонны продукции в сутки, являются важнейшими элементами в цепочке создания продуктов, соответствующих самым высоким стандартам качества.

Сергей Александрович от-

метил, что администрация района высоко ценит труд фермеров, которые продолжают развивать аграрный сектор, обеспечивая население каче-