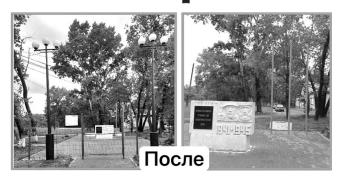

# Сквер после реконструкции

Общественная территория «Сквер памяти» в районе дома 38 по ул. Центральной стала новым центром притяжения для жителей Матвеевки.

Сквер реконструирован в рамках федерального проекта «Формирование комфортной городской среды» нацпроекта «Жильё и городская среда», инициированного президентом России Владимиром Путиным. В прошлом году данная территория стала лидером онлайн-голосования среди жителей Тополевского сельского поселения. Она набрала 614 голосов.

Ход строительных работ контропировала специальная комиссия из представителей администрации поселения, района и общественников. После реконструкции здесь расширили и отремонтировали площадку, где установлен памятный знак жителям Матвеевки. погибшим в годы Великой Отечественной войны.

Специалисты также озеленили территорию, установили металлическое ограждение, флагштоки и две световые опоры со светодиодными светильниками. Стоимость работ по благоустройству составила более 1 млн рублей.

– Я следила за реконструкцией сквера с самого начала. Территория находится в центре села и является мемориальным местом, поэтому она у нас пользуется популярностью. Жители у нас хорошие. Думаю, сквер будет долго радовать не только нас, но и гостей села, - рассказала местная жительница Лариса Трегубова.