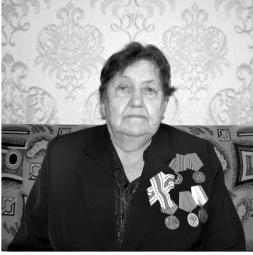

# Жили и радовались

В красивом благоустроенном селе Тополево живёт замечательная женщина, труженик тыла, дитя войны — Валентина Григорьевна Петрова. 1 декабря она отметила 93 года со дня рождения.

Родилась Валентина Григорьевна в селе Новоповалиха Алтайского края в 1931 году. Ей было полных девять лет, когда началась Великая Отечественная война. На тот момент Валя училась в начальной школе, но в 1944 году учебное заведение пришлось оставить. Закончилось детство быстро. В 13 лет Валентина пошла работать в колхоз «Труд». Там же работала вся её семья. Отец трудился на тракторе, мама возила на лошадях горючее для техники за 30 километров от села.

Каждый день суровой войны проходил в тяжком труде без выходных. Работы было много: днём и ночью в поле, на сенокосе, работали на току, сушили зерно, копали картошку, свёклу. Наравне со взрослыми трудились дети и старики. Женщины, старики и дети жили в больших бараках. Спали на длинных нарах, сколоченных из досок. В баню ходили по субботам. Кормили похлёбкой из картошки, из овса варили

кисель. Картофельные очистки и гнилую картошку не выбрасывали, делали крахмал. Для приготовления пищи всё шло в дело: ботва свёклы и моркови, жёлуди, дубовые листья, лебеда.

– Сейчас это всё выбрасывается, а для нас это было самой лучшей едой, – вспоминает Валентина Григорьевна. – Работали не за деньги, за трудодни, а потом в конце года высчитывалось, сколько дать людям зерна и овощей за каждый трудодень, в зависимости от урожая, конечно.

В войну каждый помогал, чем мог. Некоторые семьи держали небольшие подсобные хозяйства. Молоко, яйца, мясо, шерсть приходилось сдавать государству для фронта. Шили вещи, катали валенки, вязали носки, так же для бойцов, для победы. Самим мало что оставалось. Как только на лугах весной появлялась первая зелень, шли собирать щавель, дягиль, дикий лук. В лес ходили за грибами, ягодами и орехами.

Заваривали чай с листьями и молодыми веточками смородины и вишни. Ароматный и душистый получался напиток. Жили, вместе радовались хорошим сводкам с фронта, плакали и горевали вместе с теми, кто получал похоронки.

Закончилась война, началась мирная жизнь. Валентина не вернулась в школу, продолжила работать учётчиком тракторной бригады. Сама заправляла комбайны и тракторы, на полях замеряла пашни, где сеяли и собирали урожай. В декабре 1947 года в 16 лет вместе с подругой без ведома родителей Валентина Григорьевна поехала на Дальний Восток. Начинала работать разнорабочим в Хорском леспромхозе. Там же и познакомилась с будущим мужем Сергеем Алексеевичем Петровым. Молодые люди сыграли свадьбу, а в 1958 году семья Петровых переехала жить в совхоз имени В.И. Ленина. Позже, в 1967 году, совхозное село получило название Тополево.

Валентина Григорьевна работала в строительной организации кондуктором и старшим диспетчером в «Сельхозтехнике». Супруг Сергей Алексеевич трудился в той же организации, ремонтировал сельхозмашины. В 1962 году семья Петровых получила квартиру на улице Центральной. На заслуженный отдых Валентина Григорьевна вышла в 1986 году. Её общий трудовой стаж – почти 50 лет. Валентина Григорьевна награждена медалями «За доблестный

труд в Великой Отечественной войне 1941–1945 гг.», «Ветеран труда» и другими.

– Я довольна своей жизнью, хотя тяжёлыми были детство и юность. Считаю, что жизнь проживаю не зря, правильно. В семье выросли прекрасные дети, получили образование. Дочь Надежда Сергеевна работала главным бухгалтером в компании «Агросервис», сын Пётр Сергеевич – учитель, в своё время был главой Тополевской администрации, сейчас – на пенсии, – добавляет Валентина Григорьевна.

Навещают и радуют бабушку своими успехами четверо внуков

и восемь правнуков. Это особо дорого бабушке Вале.

– Унывать некогда. Гуляю на улице, обязательно раз в неделю захожу в библиотеку за газетой «Сельская новь», даже соседям приношу – читаем вместе. Живу с дочерью Надеждой и зятем. Они меня поддерживают, помогают, ухаживают. Я не жалуюсь. Всё замечательно, – с оптимизмом дополнила Валентина Григорьевна в завершение беседы.

Валентина Муркаева, заслуженный ветеран Хабаровского края, член Совета ветеранов Тополевского поселения.