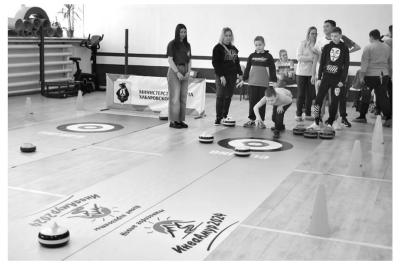

 Не отстаём мы и в физических нагрузках, дополняет Вероника Михайловна.

В первых числах декабря в Хабаровске впервые прошёл первый открытый городской инклюзивный детский турнир по напольному кёрлингу «Звёздный путь». В соревнованиях приняли более 40 участников из города и близлежащих поселений. Участники мероприятия играли с огромным азартом и упорством. Они искренне радовались попаданию в мишень и также расстраивались, если этого не происходило. Всего на соревнованиях было задействовано девять команд. Многие ребята ни разу не играли в напольный кёрлинг, но это оказалось настолько легко и просто, что команда новичков из Хабаровского района заняла первое место. Лучшие игроки в этом виде спорта были награждены медалями и кубками. В перерывах между играми другие участники команд играли в корнхолл, пинг-понг, баскетбол.