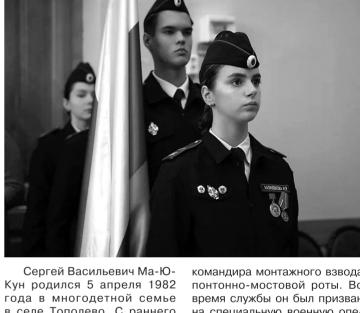

## Парта Героя

В школе имени Героя Советского Союза полковника милиции Грищенко П.Я. села Тополево состоялось торжественное открытие парты Героя и мемориальной доски имени Ма-Ю-Куна Сергея Васильевича.

Парта Героя - это ученический стол, на котором размещена фотография Героя, а также информация о фактах его биографии и заслугах. Право сидеть за партой присуждается учащимся за отличные оценки и активное участие в жизни школы. В мероприятии приняли участие близкие родственники Героя, заместитель главы Хабаровского муниципального района Евгения Фадеева, депутат краевой думы от Хабаровского района Евгений Солоненко, региональный координатор партийного проекта «Парта героя» Ольга Мироманова, председатель Совета ветеранов УМВД России по Хабаровскому краю Михаил Иванович Хомицкий, почётный житель Хабаровского района Наталья Ивановна Чумакова, представители воинской части. а также представители Совета ветеранов района и поселения. педагоги и ученики школы. Началось торжественное мероприятие с церемонии выноса флагов и исполнения гимна Российской Федерации.

- Сергей был простым парнем и вызывает огромное уважение у всех нас. Он, как и мы, не сомневался в победе России и делал для этого всё возможное. Надеюсь, что имя Сергея Ма-Ю-Куна, его жизненные и военные подвиги и достижения, навсегда останутся в вашей памяти, - отметила в своём выступлении заместитель главы Хабаровского муниципального района Евгения Фадеева. Вместе с тем Евгения Анатольевна выразила слова благодарности отцу Василию Тимофеевичу Ма-Ю-Куну и родственникам за воспитание настоящего мужчины и Героя. Также с добрыми словами и благодарностью ко всем присутствующим и родственникам Героя обратился депутат краевой думы от Хабаровского района Евгений Солоненко. В свою очередь директор школы Ольга Кирилкина отметила, что выпускник школы села Тополево Сергей Ма-Ю-Кун погиб при выполнении боевого задания на СВО, награждён орденом Мужества.

в селе Тополево. С раннего возраста Сергей проявлял творческие способности: vвлекался рисованием и мечтал стать архитектором. Кроме того. Сергей активно занимался спортом, в частности карате.

В 2016 году Сергей Ма-Ю-Кун заключил контракт с Министерством обороны Российской Федерации. В период с 6 августа 2019 года по 6 ноября 2023 года он проходил военную службу в железнодорожных войсках Российской Федерации на должности заместителя

командира монтажного взвода понтонно-мостовой роты. Во время службы он был призван на специальную военную операцию

6 ноября 2023 года старший сержант Ма-Ю-Кун находился на территории опорного пункта в Брянской области. В 10 часов 30 минут его взводный опорный пункт подвергся обстрелу со стороны противника с территории Украины. В результате артиллерийской атаки одна из мин попала в ход сообщения опорного пункта, что привело к обвалу грунта и падению опорной балки. Сергей умело руководил действиями своего подразделения. Проявив мужество и отвагу, организовал вывод подчинённого личного состава в безопасное место. К сожалению, сам он не успел эвакуироваться и трагически погиб. За проявленную самоотверженность, мужество и отвагу указом президента Российской Федерации от 25 декабря 2023 года старший сержант Ма-Ю-Кун был посмертно награждён орденом Мужества.

Почётное право открыть парту Героя было предоставлено вице-младшему сержанту. кадету 11 класса, юному патриоту России Ирине Халибековой и отцу Героя Василию Тимофеевичу Ма-Ю-Куну.

Ирина Никитенко.

■ AΠK