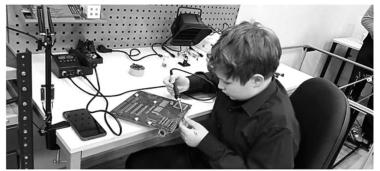

# Цифровой мир

Центр цифрового образования детей «ІТ-куб» на базе МБОУ СОШ им. Героя РФ Аксёнова А.А. в селе Восточное проводит активную работу в образовательных учреждениях Хабаровского муниципального района.

На прошедших выходных в школах сёл Калинка, Тополево и Князе-Волконское учащиеся узнали о направлении VR/AR.

Ребята окунулись в один из цифровых миров и поиграли в игру в виртуальном шлеме.

Мастер-класс, проведённый

в школе с. Калинка, был посвящён одному из самых популярных языков программирования - Python. Приятным завершением встречи стало создание истории, развитие которой зависело от фантазии школьников.

Учащиеся «IT-куба» помимо занятий в школе выезжают на мероприятия в г. Хабаровск. Так, в сентябре ребята побывали на экскурсии в Музее энергетики им. В.П. Божедомова, где познакомились с историей электрификации, разобрались с технологией производства света и тепла, увидели, как сто лет назад выглядели первые электростанции, посетили Хабаровскую ТЭЦ-3, не выходя из музея.