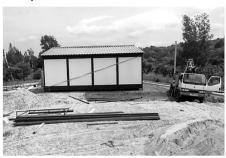

## Поборолись за призовые места

На стадионе села Некрасовка прошёл региональный этап Всероссийского марафона «Земля спорта». Мероприятие проводится с 2021 года, но впервые на территории муниципалитета.

Организаторами марафона выступило министерство сельского хозяйства и продовольствия Хабаровского края совместно с администрацией Хабаровского муниципального района в рамках реализации госпрограммы «Комплексное развитие сельских территорий».

За призовые места боролись жители Амурского, Бикинского, Ванинского, Комсомольского, Нанайского, Хабаровского, имени Полины Осипенко районов. Также участвовали команды краевого минсельхоза и краевого сельхозфонда. Хабаровский район представляли сразу две дружные спортивные семьи -Трушниковых и Подоплеловых. Участников соревнований приветствовали заместитель министра сельского хозяйства и продовольствия Хабаровского края Андрей Романченко и заместитель главы администрации Хабаровского района Евгения Фадеева.

беге на 60 метров, прессе; в силовом экстриме: рывке гири, кантовке покрышки, армрестлинге и буксировке транспорта. Были и семейные эстафеты: «Попади в цель», «Самый сильный папа».

По итогам соревнований Екатерина Подоплелова заняла первое место среди женщин в «Стартах ГТО», а Пётр Подоплелов – третье место среди мужчин. На семейных стартах чета Подоплеловых заняла четвёртую ступень пьедестала.