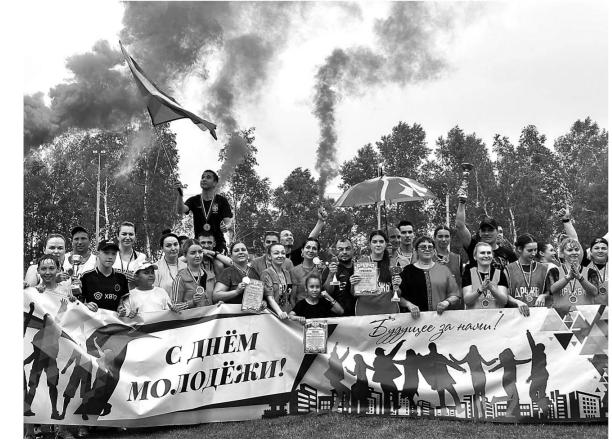

# Работать для людей

В Хабаровском районе масштабно отметили День молодёжи. Праздники прошли почти во всех сёлах. Одно из самых ярких, несмотря на непогоду, состоялось на плошадке Дома культуры села Некрасовка. Поздравили молодое поколение и жителей муниципалитета председатель Собрания депутатов Хабаровского района – Дмитрий Савченко, общественный деятель, житель района, первый заместитель Секретаря Хабаровского регионального отделения партии «Единая Россия» – Евгений Солоненко, глава сельского поселения «Село Некрасовка» – Татьяна Скоп, а также руководители структурных подразделений администрации района, артисты творческих коллективов.

Самую активную молодёжь села – волонтёров, юнармейцев и всех тех, кто вносит большой вклад в развитие и воспитание будущего нашего края – отметили благодарственными письмами и подарками.

Красивым завершением церемонии награждения стал большой праздничный концерт, в котором приняли участие лучшие творческие коллективы района.

В Дружбинском сельском поселении День молодёжи отметили спортивными стартами. Участниками состязаний стали все желающие, вне зависимости от возраста.

Под сгущающимися тучами на футбольном поле села собирались семьями. Спортсмены – простые жители, разного возраста и профессий, разделились на команды для участия в спортивной эстафете.

Организаторы подготовили полосу препятствий, состязания по бамперболу и много других интересных заданий для участников. Праздник удался несмотря на моросивший дождь. А завершились спортивные старты общей победой. В Дружбе по-другому не бывает!

Отделение одним из пер-

вых в стране организовало

края доставляли продуктовые

Профессиональная деятель-

Есть у меня своё видение на

юзе до 90-го года.

мнение жителей края.

Некрасовка, несмотря на непогоду, с размахом отметила День молодёжи