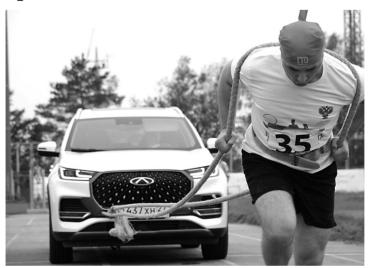

## Поборолись за призовые места

На стадионе села Некрасовка прошёл региональный этап Всероссийского марафона «Земля спорта». Мероприятие проводится с 2021 года, но впервые на территории муниципалитета.

Организаторами марафона выступило министерство сельского хозяйства и продовольствия Хабаровского края совместно с администрацией Хабаровского муниципального района в рамках реализации госпрограммы «Комплексное развитие сельских территорий».

За призовые места боролись жители Амурского, Бикинского, Ванинского, Комсомольского, Нанайского, Хабаровского, имени Полины Осипенко районов. Также участвовали команды краевого минсельхоза и краевого сельхозфонда. Хабаровский район представляли сразу две дружные спортивные семьи -Трушниковых и Подоплеловых. Участников соревнований приветствовали заместитель министра сельского хозяйства и продовольствия Хабаровского края Андрей Романченко и заместитель главы администрации Хабаровского района Евгения Фадеева.

беге на 60 метров, прессе; в силовом экстриме: рывке гири, кантовке покрышки, армрестлинге и буксировке транспорта. Были и семейные эстафеты: «Попади в цель», «Самый сильный папа».

По итогам соревнований Екатерина Подоплелова заняла первое место среди женщин в «Стартах ГТО», а Пётр Подоплелов – третье место среди мужчин. На семейных стартах чета Подоплеловых заняла четвёртую ступень пьедестала.