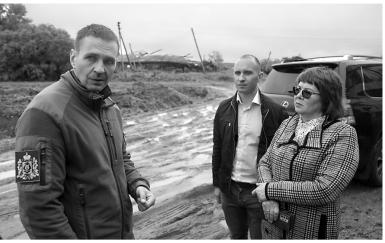

– Людям надо помогать, – рассказывает общественный деятель. И, конечно, не оставляю без внимания обращения от жителей своего родного района.

Недавно состоялся рабочий выезд врио губернатора региона Дмитрия Демешина в Хабаровский район. Евгений Солоненко принял в нём участие как первый заместитель Секретаря Хабаровского регионального отделения партии «Единая Россия и неравнодушный житель.

– Мы побывали сразу в трёх сёлах: Мирном, Князе-Волконском и Дружбе. Заехали осмотреть цех серийной сборки багги «Ерофей», военный гарнизон

в Князе-Волконском и животноводческое предприятие по разведению крупного рогатого скота «Даниловка», - рассказывает Евгений Николаевич. – Поездка была максимально насыщенной и плодотворной. Но первое, чем хочу поделиться из своих наблюдений: люди любят свои посёлки, готовы здесь жить и трудиться. Искренне переживают за их развитие. А значит, наша задача сделать так, чтобы обеспечить максимально комфортные условия.

#### «...люди любят свои посёлки, готовы здесь жить и трудиться. А значит, наша задача сделать так, чтобы обеспечить максимально комфортные условия...»

Да, проблемы, конечно, есть: это и необходимость в организации новых рабочих мест, гдето нужны хорошие программы для развития производства, есть серьёзная потребность в капремонтах зданий, реконструкции дорог. Есть вопросы в работе поселковых амбулаторий, а где-то нет аптек. И конечно, нужна здоровая мотивация для молодых специалистов, которые готовы остаться работать в посёлках, но есть проблема с жильём. По-хозяйски, часть решений принимались фактически сразу, как говорится «с колёс». Много Дмитрий Викторович озвучил поручений, а возможные для себя - взял в работу. План наметили, работаем!