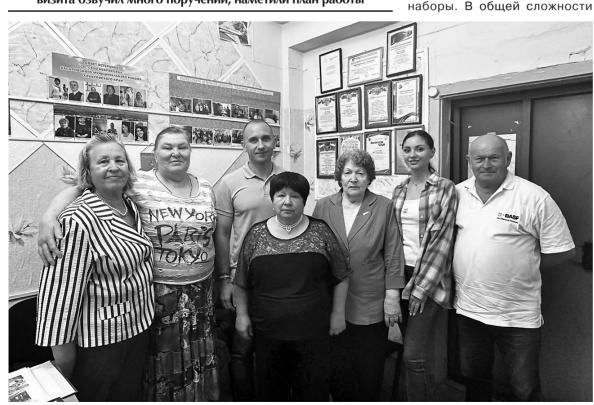

Врио губернатора региона Амитрий Демешин в ходе рабочего визита озвучил много поручений, наметили план работы

Рабочий выезд врио губернатора региона Дмитрия Демешина в Хабаровский район

было доставлено свыше 20 тысяч. По инициативе Евгения Николаевича в период ковида и тотальной загруженности медиков в помощь врачам было приобретено два автомобиля для обслуживания заболевших жителей Хабаровского района.

– Людям надо помогать, – рассказывает общественный деятель. И, конечно, не оставляю без внимания обращения от жителей своего родного района.

Недавно состоялся рабочий выезд врио губернатора региона Дмитрия Демешина в Хабаровский район. Евгений Солоненко принял в нём участие как первый заместитель Секретаря Хабаровского регионального отделения партии «Единая Россия и неравнодушный житель.

– Мы побывали сразу в трёх сёлах: Мирном, Князе-Волконском и Дружбе. Заехали осмотреть цех серийной сборки багги «Ерофей», военный гарнизон

в Князе-Волконском и животноводческое предприятие по разведению крупного рогатого скота «Даниловка», - рассказывает Евгений Николаевич. – Поездка была максимально насыщенной и плодотворной. Но первое, чем хочу поделиться из своих наблюдений: люди любят свои посёлки, готовы здесь жить и трудиться. Искренне переживают за их развитие. А значит, наша задача сделать так, чтобы обеспечить максимально комфортные условия.

#### «...люди любят свои посёлки, готовы здесь жить и трудиться. А значит, наша задача сделать так, чтобы обеспечить максимально комфортные условия...»

Да, проблемы, конечно, есть: это и необходимость в организации новых рабочих мест, гдето нужны хорошие программы для развития производства, есть серьёзная потребность в капремонтах зданий, реконструкции дорог. Есть вопросы в работе поселковых амбулаторий, а где-то нет аптек. И конечно, нужна здоровая мотивация для молодых специалистов, которые готовы остаться работать в посёлках, но есть проблема с жильём. По-хозяйски, часть решений принимались фактически сразу, как говорится «с колёс». Много Дмитрий Викторович озвучил поручений, а возможные для себя - взял в работу. План наметили, работаем!