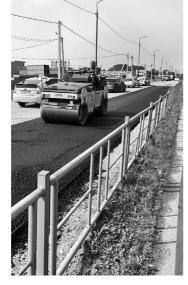

На сельских улицах новый

Улицу Новую, на которую жители Хабаровского района пожаловались врио губернатора Дмитрию Демешину, приводят в порядок.

Улица Новая связывает федеральную трассу, посёлок имени-Горького и новые кварталы села Мирного с Хабаровском

Протяжённость улицы Новой – чуть больше двух километров. Дорожное полотно на протяжении многих лет нуждалось в ремонте.

Трафик автотрейлеров интенсивный. Большегрузы идут один за другим. Самую большую яму, которая во время дождей превращалась в бассейн, уже выровняли и закрыли первым слоем асфальтобетона.

Дмитрий Демешин в ходе рабочей поездки по Хабаровскому району пообщался с жителями и поручил привести дорогу в порядок. В июне проблемный участок углубили, отсыпали скальником, песком и щебнем.

Сейчас на объекте работает дорожная техника. Исправляют не только асфальтовое покрытие. Рабочие укрепили основание дороги, чтобы повысить срок службы дороги.

Финишный слой асфальтобетона уложат до конца недели. В июле на участках улицы Новой, которые сегодня не попали в программу ремонта, зальют трещины и подлатают ямы, укрепят обочины и скосят траву, после нанесут дорожную разметку. У администрации Хабаровского района уже есть планы по ремонту магистралей на следующий год