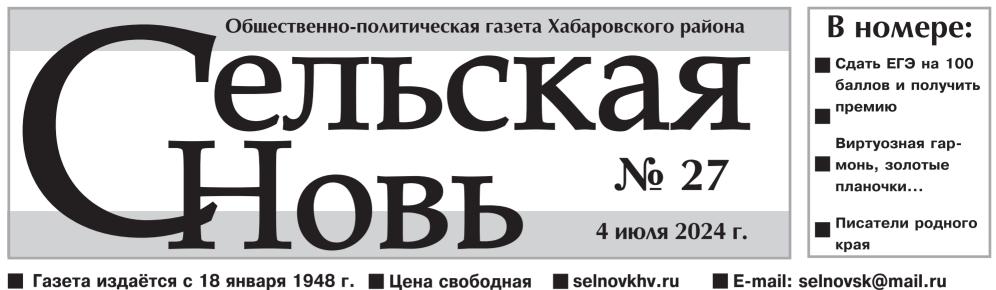

На сельских улицах новый

Улицу Новую, на которую жители Хабаровского района пожаловались врио губернатора Дмитрию Демешину, приводят в порядок.

Улица Новая связывает федеральную трассу, посёлок имени-Горького и новые кварталы села Мирного с Хабаровском

Протяжённость улицы Новой – чуть больше двух километров. Дорожное полотно на протяжении многих лет нуждалось в ремонте.

Трафик автотрейлеров интенсивный. Большегрузы идут один за другим. Самую большую яму, которая во время дождей превращалась в бассейн, уже выровняли и закрыли первым слоем асфальтобетона.

Дмитрий Демешин в ходе рабочей поездки по Хабаровскому району пообщался с жителями и поручил привести дорогу в порядок. В июне проблемный участок углубили, отсыпали скальником, песком и щебнем.

Сейчас на объекте работает дорожная техника. Исправляют не только асфальтовое покрытие. Рабочие укрепили основание дороги, чтобы повысить срок службы дороги.

Финишный слой асфальтобетона уложат до конца недели. В июле на участках улицы Новой, которые сегодня не попали в программу ремонта, зальют трещины и подлатают ямы, укрепят обочины и скосят траву, после нанесут дорожную разметку. У администрации Хабаровского района уже есть планы по ремонту магистралей на следующий год