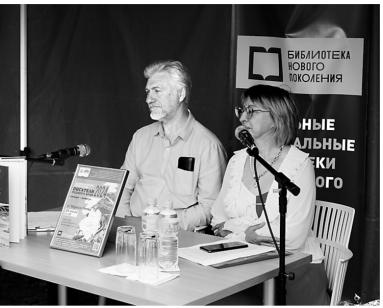

# Писатели родного края

В межпоселенческой библиотеке села Чёрная Речка состоялась творческая встреча с писателями-путешественниками. В фестивальной программе своё литературное творчество представили члены регионального отделения Российского союза писателей.

В село Чёрная Речка приехала творческая делегация современных хабаровских писателей – Александр Самборук и Елена Перевалова.

Александр Юрьевич Самборук – с 2007 года поэт, композитор, музыкант, автор-исполнитель, дипломант и лауреат всероссийских и международных конкурсов и фестивалей авторской песни. Пишет стихи и песни, проводит сольные концерты, а также выступает совместно с другими музыкантами. В стиле написания текстов песен опирается на своих любимых поэтов

Организаторам мероприятия библиотеки в Чёрной Речке удалось передать атмосферу поэтического настроения. Гости мероприятия с большим интересом слушали стихи поэтессы Елены Переваловой и дружно подпевали песням Александра Самборука, которые часто звучат в кругу друзей. Все присутствуюшие в зале остались довольны общением друг с другом. Так, в такой тёплой и дружеской атмосфере завершился фестиваль общей фотографией и памятными подарками.