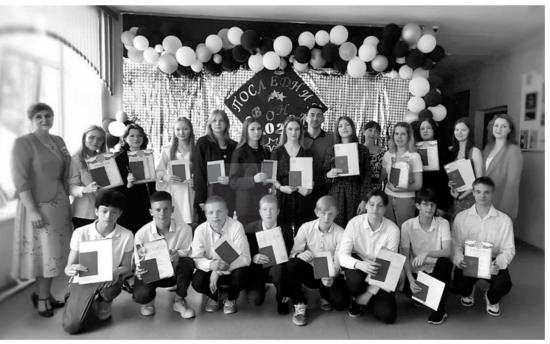

Пресс-служба губернатора и Правительства Хабаровского края www.khabkrai.ru.

образования администрации

Хабаровского района, 26 ребят

получат аттестаты о среднем

общем образовании с отличием

и медали «За особые успехи в учении». Из них 15 медалистов

первой степени и 11 – второй

степени. Аттестаты и медали

им будут вручены 4 июля в

администрации Хабаровского

набрали на ЕГЭ от 90 до 100 баллов. В частности, ученица

школы № 2 села Князе-Вол-

конского Марина Вершкова набрала 100 баллов за ЕГЭ по

русскому языку. Помогала го-

товиться к экзаменам Марине

её учитель русского языка и

литературы Татьяна Маляревич.

села Ракитного набрала 99 бал-

лов за Единый государственный

экзамен по химии, а Дарья

Дмитраш из села Дружба – 95

баллов по биологии. Свой в

клад в образовательный процесс учениц внесли учитель

химии и биологии школы села

Ракитного Татьяна Вашкеева и

учитель биологии школы села

девушки будут награждены пре-

мией имени Гродекова от 50 до

За высокие баллы на ЕГЭ

Максим ТУРАНОВ.

Дружба Елена Давыдова.

100 тысяч рублей.

Анжелика Кожаринова из

В этом году десять человек

муниципального района.

# Сдать ЕГЭ на 100 баллов и получить премию

В школах Хабаровского района прошли выпускные вечера. Всего в этом году 11-й класс окончили 248 учеников. Праздники прошли как на территории школ, так и в учреждениях культуры. После официальных церемоний для выпускников прошли праздничные балы, развлекательные программы и концерты.

Также школьники муниципалитета стали участниками торжественного вечера для выпускников, который прошёл в СКЗ «Платинум Арена».

Как сообщили в управлении