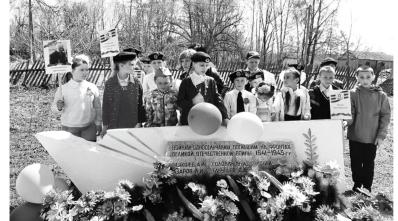

# Память о подвиге ветеранов

Совет ветеранов села Некрасовка провёл субботник по уборке Аллеи ветеранов совместно с учащимися школы № 2 поселения.

Благоустройство \_\_\_\_\_

Участники детского краеведческого поискового отряда «Звонок» под руководством отличника образования, почётного гражданина Хабаровского района, учителя русского языка и литературы Елены Наумовой

приняли активное участие в субботнике по благоустройству территории Аллеи ветеранов.

Ребята красили бордюры, убирали прошлогоднюю опавшую листву, подметали. Школьники помнят и чтут подвиг своих прадедов, которые на своих плечах вынесли все тяготы войны.

вет ветеранов поселения организовали конкурс среди жителей села на лучшее создание эскиза памятника погибшим соллатам.

Победителями стали ученицы школы №1 села Некрасовка Мария Путенкова и Татьяна Русанова. Памятный знак аллеи называется «Они сражались за Родину. 1941-1945». Была проведена сложная поисковая работа по восстановлению фамилий воинов, которые жили и ушли на фронт из села. Имена 144 односельчан, участников Великой Отечественной войны, навечно высечены на гранитных листах памятного монумента. Открытие памятника состоялось 24 июня 2011 года. Прошло 17 лет, мемориал требовал ремонтных работ. Помощь по замене испорченных кафельных плит оказал председатель реабилитационного центра «Открытое сердце» Валерий Номанюк и глава Некрасовского сельского поселения Татьяна Скоп. Нина Галактионова.