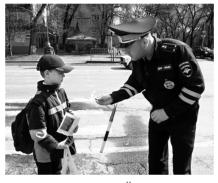

## Юный пешеход

С 10 по 25 мая 2022 года на территории Хабаровского района сотрудниками Госавтоинспекции будет проводиться информационнопропагандистское мероприятие «Юный пешеход», направленное на выявление и предупреждение нарушений, связанных с непредставлением преимущества пешеходам на пешеходных переходах и нарушениями Правил дорожного движения РФ пешеходами при переходе проезжей части.

Особое внимание будет уделено пешеходным переходам, расположенным вблизи образовательных организаций, дошкольных учреждений.

#### Уважаемые водители!

Обращаем ваше внимание, что п.14.1 ПДД РФ гласит: водитель транспортного средства, приближающегося к нерегулируемому пешеходному переходу, обязан уступить дорогу пешеходам, переходящим дорогу или вступившим на проезжую часть (трамвайные пути), для перехода.

#### Уважаемые пешеходы!

Согласно п.4.3 ПДД РФ, пешеходы должны переходить дорогу по пешеходным переходам, в том числе подземным и надземным. А при их отсутствии – на перекрёстках по линии тротуаров или обочин.

При отсутствии в зоне видимости

перехода или перекрёстка разрешается переходить дорогу под прямым углом к краю проезжей части на участках без разделительной полосы и ограждений там, где она хорошо просматривается в обе стороны.

Ответственность за нарушение указанного пункта ПДД РФ предусмотрена ст.12.29 КоАП РФ предупреждение или наложение административного штрафа в размере 500 рублей.

> ОГИБДД ОМВД России по Хабаровскому району.