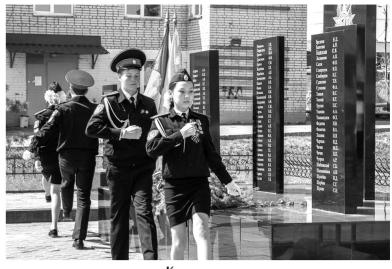

# Героям войны посвящается

В каждом поселении Хабаровского муниципального района прошли торжественные митинги и тематические мероприятия, посвящённые празднику Великой Победы 9 мая. Среди них – поздравления ветеранов Великой Отечественной войны, возложения цветов и выступление творческих коллективов. Более семи тысяч участников, жителей района, прошли по улицам поселений в шествии «Бессмертного полка».

#### Князе-Волконское

Одно из главных районных мероприятий прошло 9 мая в Князе-Волконском сельском поселении. У памятника погибшим воинам состоялся торжественный митинг, посвящённый 77-й годовщине Победы в Великой Отечественной войне. С приветственным словом к жителям и гостям мероприятия обратился глава Хабаровского муниципального образования Александр Яц.