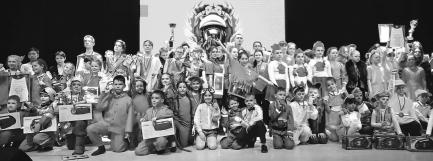

## На всякий пожарный случай

5 мая в Комсомольске-на-Амуре прошёл финал краевого смотраконкурса «На всякий пожарный случай». За победу боролись 15 сильнейших команд, прошедших муниципальные отборочные этапы. Всего в агитдвижении за пожарную безопасность в разных населённых пунктах региона участвовало более 2500 школьников и студентов.

Команды создавали творческие номера, используя для этого возможности самых разных жанров. Жюри увидели не только привычные выступления агибригад, но и театрализованные мини-постановки, мюзиклы,

рассказал заместитель председателя краевого комитета по гражданской защите Сергей Салямов. - Это уникальное и самое массовое в крае мероприятие такой тематики, которое позволяет детям проявлять свои таланты, улучшать знания по пожарной безопасности. И вместе с этим, привлекать внимание окружающих к вопросам пожарной безопасности. По итогам конкурса в младшей возрастной категории 1 место заняла команда «Горячие сердца» из

краевой столицы. В средней группе победу одержала команда Солнечного района «Горненские огнеборцы». Среди старших участников сильнейшей признана команда «Стоп огонь!» из села Восточного Хабаровского района.

Ценные подарки получили команды, занявшие призовые места, кроме того все участники смотра-конкурса получили памятные дипломы. Конкурс «На всякий пожарный случай» проводится в Хабаровском крае уже 16 лет. За это время он объединил более 30 тысяч юных жителей Хабаровского края, не равнодушных к теме защиты людей и природы от пожаров. Мероприятие организовано комитетом Правительства Хабаровского края по гражданской защите, 2-м отрядом краевой Противопожарной службы при поддержке министерства образования и науки, органов местного самоуправления края. Ольга Оботурова, центр пропаганды пожарноспасательного дела и информирования по вопросам ГОЧС.