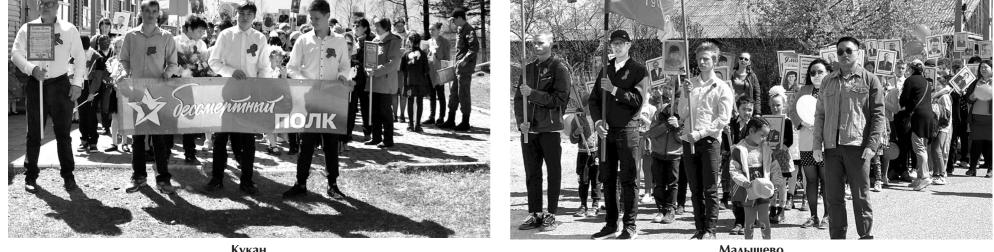

# Героям войны посвящается

В каждом поселении Хабаровского муниципального района прошли торжественные митинги и тематические мероприятия, посвящённые празднику Великой Победы 9 мая. Среди них – поздравления ветеранов Великой Отечественной войны, возложения цветов и выступление творческих коллективов. Более семи тысяч участников, жителей района, прошли по улицам поселений в шествии «Бессмертного полка».

#### Ракитное

8 мая в поселении праздничные мероприятия начались с шествия «Бессмертного полка» под звуки духового оркестра. Это акция – дань памяти и уважения ветеранам, благодаря которым наша страна победила в той ужасной войне. «Бессмертный полк» прошёл через всё село, до центральной площади, где начался митинг, посвящённый Великому Дню Победы. На площади села перед собравшимися выступил глава поселения Сергей Матвеев.

> Татьяна Куприенко, Пётр Асанов, Наталья Капля.

Князе-Волконское

Новокуровка

Кукан

Малышево