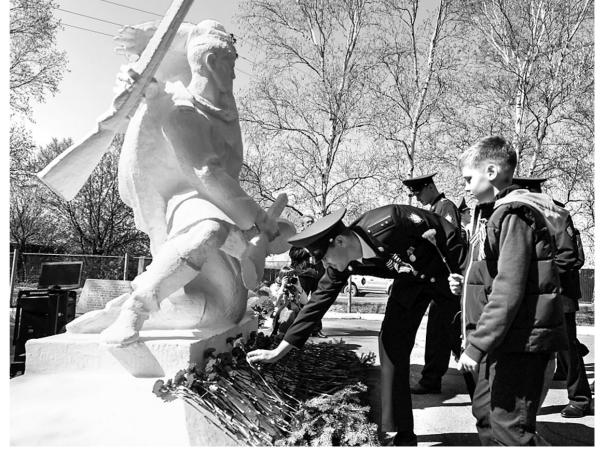

# Героям войны посвящается

В каждом поселении Хабаровского муниципального района прошли торжественные митинги и тематические мероприятия, посвящённые празднику Великой Победы 9 мая. Среди них – поздравления ветеранов Великой Отечественной войны, возложения цветов и выступление творческих коллективов. Более семи тысяч участников, жителей района, прошли по улицам поселений в шествии «Бессмертного полка».

#### Князе-Волконское

Одно из главных районных мероприятий прошло 9 мая в Князе-Волконском сельском поселении. У памятника погибшим воинам состоялся торжественный митинг, посвящённый 77-й годовщине Победы в Великой Отечественной войне. С приветственным словом к жителям и гостям мероприятия обратился глава Хабаровского муниципального образования Александр Яц.

В торжественной церемонии приняли участие: военный комиссар Хабаровского и Нанайского округов Хабаровского края Вадим Луговенко, глава Князе-Волконского развитого поселения Михаил Демяшкин, председатель Совета ветеранов Князе-Волконского поселения Анатолий Фингерут. А также представители войсковых частей, дислоцированных на территории поселения, представители администрации Хабаровского муниципального района.

После официальной части мероприятия была объявлена минута молчания за всех солдат, погибших на войне.

и возложение цветов. После окончания митинга прошло шествие «Бессмертного полка» и автопробег.

Также в рамках праздничных мероприятий, приуроченных к Празднику Победы, в поселении была организована выставка стрелкового оружия времён Великой Отечественной войны. а также современной военной техники. Всего мероприятие собрало более 500 человек.