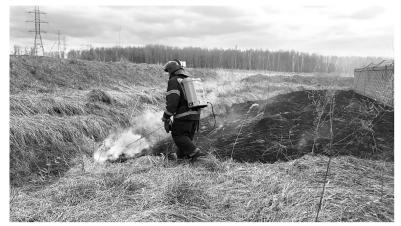

# Огонь не пройдёт

Праздничные выходные выдались для огнеборцев весьма напряжёнными. Ветреная погода, выходные дни и человеческая беспечность привели к лесным пожарам сразу в пяти районах края.

возгорания были задейство-

На тушении лесных очагов ваны 173 человека из личного состава, 13 единиц техники и

ных пожара на общей площади 18 тысяч гектаров. За аналогичный период прошлого года в регионе было зарегистрировано 146 пожаров на общей площади более 57 тысяч гектаров.

Напомним, сейчас в 12 районах края открыт пожароопасный сезон. Особый противопожарный режим введён в Амурском, Бикинском, Ванинском, Верхнебуреинском, Вяземском, Комсомольском, Нанайском, Хабаровском районах, а также в районе имени Лазо.

Гражданам запрещено разводить костры, сжигать растительность и мусор, проводить другие виды работ с использованием огня. Также на этих территориях введено временное ограничение на посещение лесов. Действие режима продлится до особого распоряжения об его отмене. Нарушителям предусмотрены штрафы, которые исчисляются до 5 тысяч рублей для физических лиц, а для юридических лиц доходят до 500 тысяч рублей.