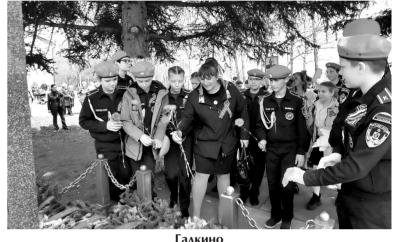

## Аллея Памяти

В селе Гаровка-2 прошла акция по высадке деревьев на Аллее Памяти воинам-интернационалистам в рамках празднования 77-й годовщины Победы в Великой Отечественной войне и 85-летия Хабаровского района.

В мероприятии приняли участие глава Хабаровского района Александр Яц, руководитель Хабаровского краевого отделения Всероссийской общественной организации ветеранов «Боевое братство» Евгений Смышников, глава Ракитненского сельского поселения Сергей Матвеев, ветераны боевых действий, школьники, жители села. Всего приняло участие более 50 человек. Было высажено 30 саженцев.

 Благодарю всех, кто принял участие в этом мероприятии, чтобы почтить память наших соотечественников, которые сложили головы в вооружённых конфликтах и локальных войнах, – отметил глава Хабаровского района Александр Яц. Также жителями, обществен-