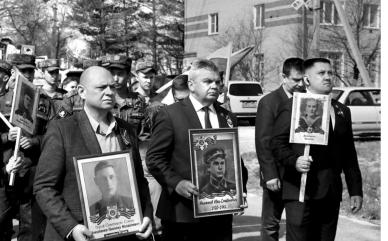

# Героям войны посвящается

В каждом поселении Хабаровского муниципального района прошли торжественные митинги и тематические мероприятия, посвящённые празднику Великой Победы 9 мая. Среди них – поздравления ветеранов Великой Отечественной войны, возложения цветов и выступление творческих коллективов. Более семи тысяч участников, жителей района, прошли по улицам поселений в шествии «Бессмертного полка».