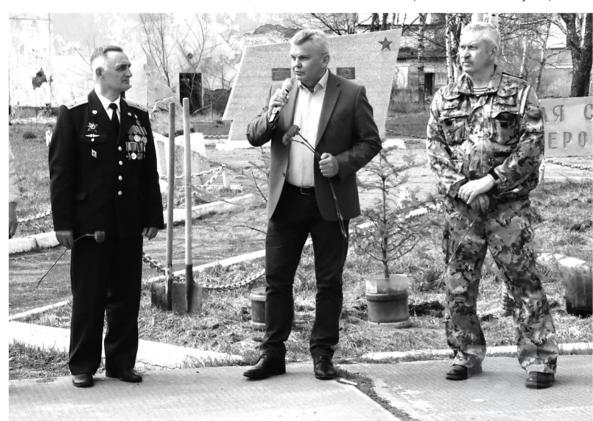

#### Корфовский

В соединении 12-го Главного управления Министерства обороны Российской Федерации состоялся парад, посвящённый 77-й годовщине Победы в Великой Отечественной войне.

Военнослужащие Хабаровского соединения 12 ГУМО в Хабаровском районе приняли участие в торжественном параде, посвящённом 77-й годовщине Победы в Великой Отечественной войне.

Парад начался с выноса Боевого знамени части и Знамени Победы. Военнослужащие были награждены командиром соеди-

Корсаково

нения за усердие и отличие по службе.

Участники парада почтили память погибших на фронтах Великой Отечественной войны и ушелших из жизни ветеранов шествием «Бессмертного полка» и минутой молчания, к памятнику павшим героям 1941-1945 годов возложили цветы и венки. Как отметила заместитель главы администрации района Евгения Фадеева, данное соединение активно участвует в патриотических и массовых мероприятиях района. Также она поблагодарила военнослужащих за их службу на страже Родины.

В честь праздника личный состав Хабаровского соединения 12 ГУМО проследовал по центральной аллее торжественным маршем.

Парад завершился посвящением в юнармейцы школьников образовательного учреждения Nº 162.