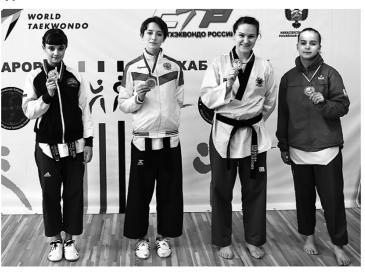

## Боролись достойно

В Хабаровске в спорткомплексе «Авангард» 5-9 мая состоялся чемпионат и первенство России по тхэквондо ВТФ технический комплекс «пхумсэ» и «пхумсэфристайл».

В этом году в соревнованиях приняли участие более 350 сильнейших спортсменов из 24 субъектов РФ. Лучшие

Индивидуальное выступление, женщины 18-30 лет – 1 место: Александра Стрик.

Смешанные пары, 18-30

MQ USSIA OW CUP MOS

пального района.

спортсмены своих регионов боролись за возможность войти в состав национальной сборной страны. Соревнования проходили в условиях жёсткой конкуренции в течении трёх дней.

Сборную Хабаровского края представляли 10 спортсменов Хабаровского муниципального района из сёл: Некрасовка и Тополево. Все ребята тренируются под руководством Юлии и Павла Мешалкиных.

По итогам соревнований определились победители по возрастным категориям.

лет – 2 место: Александра Стрик, Максим Жилин.

Женская тройка, 18-30 лет – 2 место: Александра Стрик, Ксения Веремеева, Олеся Грушецкая.

Индивидуальное выступление, юниоры 15-17 лет -3 место: Владимир Ванивский. Категория «пхумсэ-фристайл», пятёрка смешанная -3 место: Александра Стрик, Максим Жилин, Никита Костюков, Владимир Ванивский, Елизавета Тарануха

Поздравляем наших победителей и призёров! Павел Мешалкин.